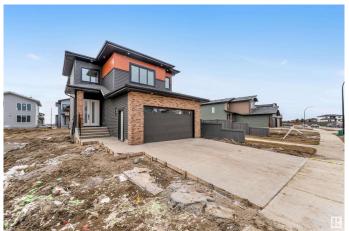

### \$689,000

4 Bedroom, 3.00 Bathroom, 2,319 sqft Rural on 0.11 Acres

Churchill Meadow, Rural Leduc County, AB

Welcome to this beautiful and spacious 2300sqft family home located in the heart of churchill Meadows, Leduc County. With 3 spacious bedroom plus a bonus room and an extra room on the main floor, there is room for the whole family. The house come with an open to below layout living room, a seperate family room, custom bathrooms, spice kitchen and generously sized laundry room for added convinience. Located in a quite and desirable neighbourhood- this home checks all the boxes!

**Exterior** 

Exterior Wood

Exterior Features Airport Nearby, Playground Nearby

Construction Wood

Foundation Concrete Perimeter