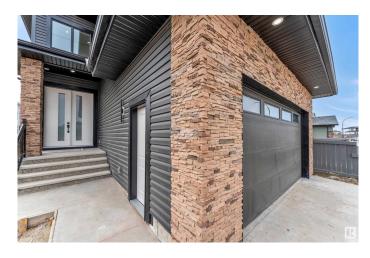

### \$689,000

4 Bedroom, 3.00 Bathroom, 2,319 sqft Rural on 0.11 Acres

Churchill Meadow, Rural Leduc County, AB

Welcome to this beautiful and spacious 2300sqft family home located in the heart of churchill Meadows, Leduc County. With 3 spacious bedroom plus a bonus room and an extra room on the main floor, there is room for the whole family. The house come with an open to below layout living room, a seperate family room, custom bathrooms, spice kitchen and generously sized laundry room for added convinience. Located in a quite and desirable neighbourhood- this home checks all the boxes!

**Exterior** 

Exterior Wood

Exterior Features Airport Nearby, Playground Nearby

Construction Wood

Foundation Concrete Perimeter