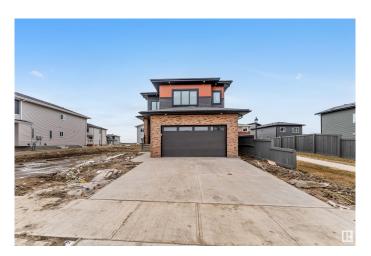

### \$689,000

4 Bedroom, 3.00 Bathroom, 2,319 sqft Rural on 0.11 Acres

Churchill Meadow, Rural Leduc County, AB

Welcome to this beautiful and spacious 2300sqft family home located in the heart of churchill Meadows, Leduc County. With 3 spacious bedroom plus a bonus room and an extra room on the main floor, there is room for the whole family. The house come with an open to below layout living room, a seperate family room, custom bathrooms, spice kitchen and generously sized laundry room for added convinience. Located in a quite and desirable neighbourhood- this home checks all the boxes!

#### **Essential Information**

MLS® # E4431328 Price \$689,000

Bedrooms 4

Bathrooms 3.00

Full Baths 3

Square Footage 2,319

Acres 0.11

Year Built 2025

Type Rural

Sub-Type Detached Single Family

Style 2 Storey
Status Active