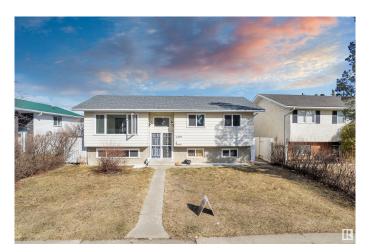

# \$449,000 - 1207 80 Nw Street, Edmonton

MLS® #E4430337

### \$449,000

6 Bedroom, 2.50 Bathroom, 1,227 sqft Single Family on 0.00 Acres

Menisa, Edmonton, AB

Welcome to this well-maintained bi-level home in the desirable community of Menisa in Mill Woods! Situated on a large lot, this spacious property features a total of 6 bedrooms, including a fully finished basement â€" perfect for large families Key upgrades include a roof, windows, and furnace, offering peace of mind and added value. The bright and functional main level is complemented by a covered deckâ€"perfect for year-round outdoor enjoyment and entertaining. Enjoy the convenience of a detached double garage and a fully landscaped yard with plenty of room to play or garden. Located close to schools, shopping, public transit, and parks, this home combines comfort, space, and location.