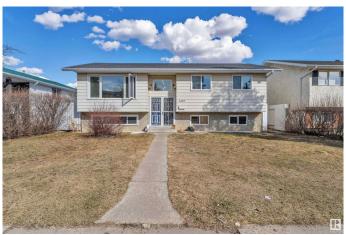

### \$449,000

6 Bedroom, 2.50 Bathroom, 1,227 sqft Single Family on 0.00 Acres

Menisa, Edmonton, AB

Welcome to this well-maintained bi-level home in the desirable community of Menisa in Mill Woods! Situated on a large lot, this spacious property features a total of 6 bedrooms, including a fully finished basement â€" perfect for large families Key upgrades include a roof, windows, and furnace, offering peace of mind and added value. The bright and functional main level is complemented by a covered deckâ€"perfect for year-round outdoor enjoyment and entertaining. Enjoy the convenience of a detached double garage and a fully landscaped yard with plenty of room to play or garden. Located close to schools, shopping, public transit, and parks, this home combines comfort, space, and location.