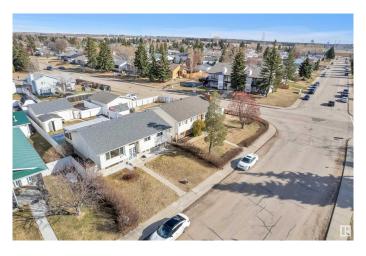

### \$449,000

6 Bedroom, 2.50 Bathroom, 1,227 sqft Single Family on 0.00 Acres

Menisa, Edmonton, AB

Welcome to this well-maintained bi-level home in the desirable community of Menisa in Mill Woods! Situated on a large lot, this spacious property features a total of 6 bedrooms, including a fully finished basement â€" perfect for large families Key upgrades include a roof, windows, and furnace, offering peace of mind and added value. The bright and functional main level is complemented by a covered deckâ€"perfect for year-round outdoor enjoyment and entertaining. Enjoy the convenience of a detached double garage and a fully landscaped yard with plenty of room to play or garden. Located close to schools, shopping, public transit, and parks, this home combines comfort, space, and location.

## **Community Information**

Address 1207 80 Nw Street

Area Edmonton
Subdivision Menisa
City Edmonton
County ALBERTA

Province AB

Postal Code T6K 2R3