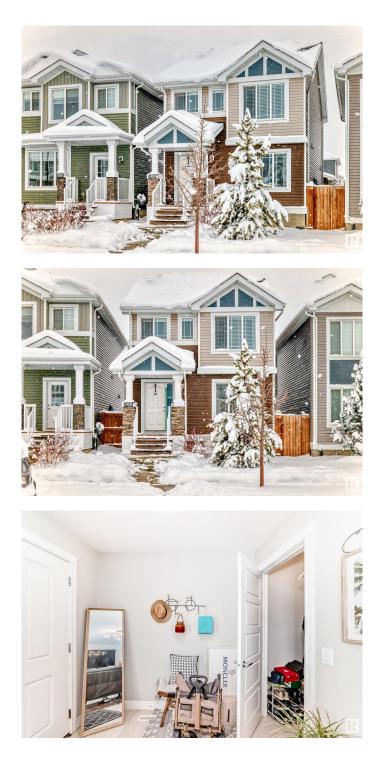

#### \$479,900

3 Bedroom, 2.50 Bathroom, 1,458 sqft Single Family on 0.00 Acres

Edgemont (Edmonton), Edmonton, AB

Your perfect home is here. Stunning show home quality 2-Storey Single Family Home in Edgemont. Featuring 3 beds, 2.5 baths, and double detached garage, located in the sought after community of Edgemont- Tucked with trees, walking trails, pond, playground, and close to shopping and schools. Upon entry you are welcomed by an open floor plan, spacious living room has big window brings the south sunlight flowing nicely into the house. The open dining and kitchen area features ample cabinetry, counter space, and stainless steel appliances. At the rear you will find a half bathroom and back door leading to the rear deck. The yard is fully fenced and landscaped. Upstairs, you will find the primary bedroom with 4 piece ensuite and a big walk-in closet to fit all your needs. There are two additional good sized bedrooms, 4 piece full bathroom, and convenient upstairs laundry. There is double detached garage with widen back lane access, as well as plenty of street parking. Do not miss this great valued house!

### Amenities

| Amenities | Deck                   |
|-----------|------------------------|
| Parking   | Double Garage Detached |

#### Exterior

| Exterior          | Wood, Vinyl                           |
|-------------------|---------------------------------------|
| Exterior Features | Fenced, Landscaped, Playground Nearby |
| Roof              | Asphalt Shingles                      |
| Construction      | Wood, Vinyl                           |
| Foundation        | Concrete Perimeter                    |