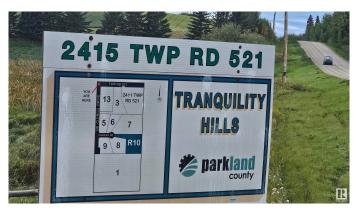

## **Community Information**

Address 2415 Twp Road 521

Area Rural Parkland County

Subdivision Tranquility Hills

City Rural Parkland County

County ALBERTA

Province AB

Postal Code T0E 0H0

### \$249,000

1 Bedroom, 1.00 Bathroom, 1,184 sqft Rural on 2.40 Acres

Tranquility Hills, Rural Parkland County, AB

2.4 ACRES OF OPEN LAND W/ FOREST SURROUNDING, PERFECT TO BUILD A **NEW HOME ON! TRANQUILITY HILLS 1** MILE FROM FABULOUS WEEKEND ESTATES!! AT JACKFISH LAKE! THIS 1100 + SQFT 4 SEASON BUNGALOW OFFERS SPACIOUS KITCHEN AND DINING AREA. HUGE LIVING ROOM W/ WOOD BURNING STOVE 4 PCE BATHROOM, NEWER WELL & OLDER CISTERN REMAIN, JUST A BEAUTIFUL AMAZING PICTURESQUE DRIVEWAY! NEWER FURNACE. JACKFISH LAKE IS A DEEP CLEAN LAKE OFFERS BOATING, FISHING OF ALL KINDS WATER **ACTIVITES. MINUTES FROM SPRUCE GROVE AND STONY PLAIN. 40 MINUTES** FROM EDMONTON. SCHOOL IS APPROXIMATELY 8KM AWAY, BUS ACCESS. POPULAR YEAR-ROUND RECREATION AREA. RV PARKING **GALORE! BRING OFFERS** 