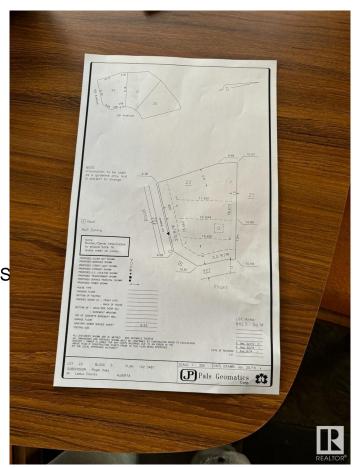

### \$350,000

0 Bedroom, 0.00 Bathroom, Rural on 0.16 Acres

Royal Oaks\_LEDU, Rural Leduc County, AB

Welcome to Royal Oaks Corner Lot â€" an exceptional opportunity to build your Custom-built dream Home. Enjoy the added benefits of green space and walking trails at the rear of the property. The lot is serviced with municipal water and sewer, ensuring convenience and reliability. With its prime location, you're only approximately 10 minutes from Edmonton International Airport, Costco, and other major amenities. Public transportation options are close by, and you'll be just 5-6 minutes from Edmonton South Common, which offers free Wi-Fi parks, a 2.5-acre playground, restaurants, and more. Royal Oaks is a prestigious neighborhood with multimillion-dollar homes, making it the perfect place to build the home you've always dreamed of. Don't miss out on this incredible opportunity!.

#### **Essential Information**

MLS® # E4427897 Price \$350,000

Bathrooms 0.00
Acres 0.16
Type Rural

Sub-Type Vacant Lot/Land

Status Active

## **Community Information**

Address 3004 59 Ave

Area Rural Leduc County

Subdivision Royal Oaks\_LEDU

City Rural Leduc County

County ALBERTA

Province AB

Postal Code T4X 0X9