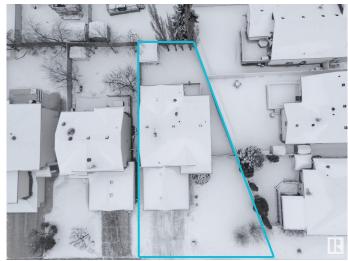

## \$529,900

5 Bedroom, 3.00 Bathroom, 1,192 sqft Single Family on 0.00 Acres

Larkspur, Edmonton, AB

Attention first time home buyers & investors! Welcome to this 5-bedroom bilevel home located in beautiful and most desirable community LARKSPUR. The main floor offers 3 large bedrooms, living room and kitchen, dining. The house is fully renovated, new vinyl flooring, new paint, new kitchen, new countertops, new appliances etc. The basement is fully finished with two bedrooms, full bath and large living room with fireplace. Home also has a double attached garage and is close to schools, shopping Centre and walking distance to bus stop. Must see!