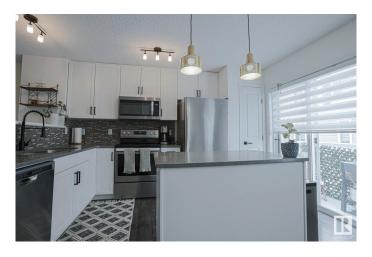

## Interior

Interior Features ensuite bathroom

Appliances Dishwasher-Built-In, Dryer, Garage Control, Garage Opener,

Refrigerator, Stove-Electric, Washer, Microwave Hood Fan-Two

Heating Forced Air-1, Natural Gas