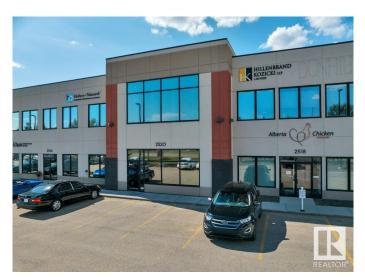

# \$540,000 - 208 2520 Ellwood Drive, Edmonton

MLS® #E4424639

### \$540,000

0 Bedroom, 0.00 Bathroom, Office on 0.00 Acres

Ellerslie Industrial, Edmonton, AB

Explore up to 1,853 sq ft of meticulously designed office space on the second floor, featuring a thoughtful layout that includes a variety of rooms. This includes multiple offices, meeting room and staff room. This unique offering is perfect for businesses looking to establish a prominent presence in Edmonton's southwest area. Whether for sale or lease, this property provides an exceptional opportunity to secure a well-equipped workspace tailored to diverse business needs. Some furniture can be included.

## **Community Information**

| Address     | 208 2520 Ellwood Drive |
|-------------|------------------------|
| Area        | Edmonton               |
| Subdivision | Ellerslie Industrial   |
| City        | Edmonton               |