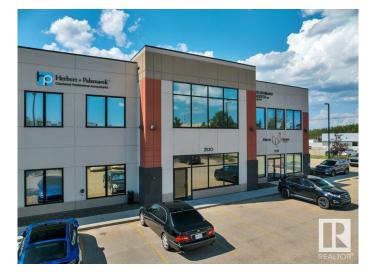

### \$540,000

0 Bedroom, 0.00 Bathroom, Office on 0.00 Acres

Ellerslie Industrial, Edmonton, AB

Explore up to 1,853 sq ft of meticulously designed office space on the second floor, featuring a thoughtful layout that includes a variety of rooms. This includes multiple offices, meeting room and staff room. This unique offering is perfect for businesses looking to establish a prominent presence in Edmonton's southwest area. Whether for sale or lease, this property provides an exceptional opportunity to secure a well-equipped workspace tailored to diverse business needs. Some furniture can be included.

## Exterior

| Exterior     | Concrete, Wood Frame |
|--------------|----------------------|
| Construction | Concrete, Wood Frame |