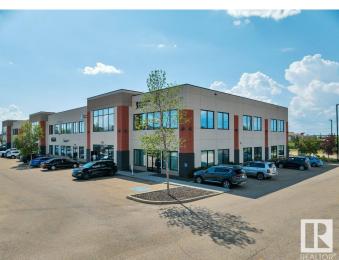

### \$540,000

0 Bedroom, 0.00 Bathroom, Office on 0.00 Acres

Ellerslie Industrial, Edmonton, AB

Explore up to 1,853 sq ft of meticulously designed office space on the second floor, featuring a thoughtful layout that includes a variety of rooms. This includes multiple offices, meeting room and staff room. This unique offering is perfect for businesses looking to establish a prominent presence in Edmonton's southwest area. Whether for sale or lease, this property provides an exceptional opportunity to secure a well-equipped workspace tailored to diverse business needs. Some furniture can be included.

## Exterior

| Exterior     | Concrete, Wood Frame |
|--------------|----------------------|
| Construction | Concrete, Wood Frame |