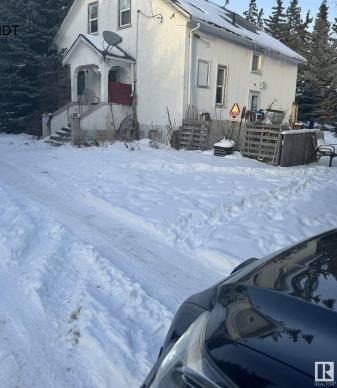

#### \$1,899,000

0 Bedroom, 0.00 Bathroom, Rural on 21.18 Acres

None, Rural Leduc County, AB

Five minutes from Edmonton International Airport, 21.18 Acres zoned Country Residential with great exposure of Airport Road. Presently generating \$4700 rental income from various residential units on the property, rented on month to month basis, plus a vacant heated shop (rented in past) also can generate another \$500/month, also a vacant Barn can be rented for horses etc, numerous possibilities of generating more rental income. Property being sold at "As-is" basis, Country residential land use zone allows potential development of this property into 7 separate Estate lots, some of them backing to a natural creek.