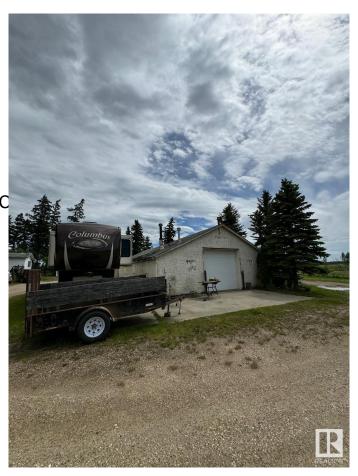

#### \$1,899,000

0 Bedroom, 0.00 Bathroom, Rural on 21.18 Acres

None, Rural Leduc County, AB

Five minutes from Edmonton International Airport, 21.18 Acres zoned Country Residential with great exposure of Airport Road. Presently generating \$4700 rental income from various residential units on the property, rented on month to month basis, plus a vacant heated shop (rented in past) also can generate another \$500/month, also a vacant Barn can be rented for horses etc, numerous possibilities of generating more rental income. Property being sold at "As-is" basis, Country residential land use zone allows potential development of this property into 7 separate Estate lots, some of them backing to a natural creek.