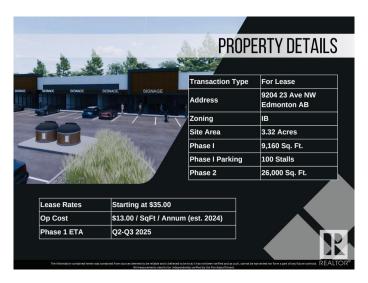

## \$0

0 Bedroom, 0.00 Bathroom, Retail on 0.00 Acres

Parsons Industrial, Edmonton, AB

Welcome to District 23, Anchored by the renowned Starbucks Coffee, Daycare & Pizza this dynamic plaza offers a prime location, ensuring high foot traffic and visibility for businesses. With Starbucks as the cornerstone, District 23 invites a diverse mix of tenants to join this retail haven, catering to various businesses. Currently Phase 1 – only 3 units remaining, ranging from 1135 SQFT plus offering ample space for your business. Embrace the opportunity to be part of this thriving retail landscape, where every storefront contributes to a vibrant tapestry of offerings. COMING Q1/2026

# **Community Information**

Address 9204 23 Avenue

Area Edmonton

Subdivision Parsons Industrial

City Edmonton
County ALBERTA

Province AB

Postal Code T6N 1H9

### **Additional Information**

Date Listed May 3rd, 2024

Days on Market 350

Zoning Zone 41

DATA IS DEEMED RELIABLE BUT IS NOT GUARANTEED ACCURATE BY THE REALTORS® ASSOCIATION OF EDMONTON. COPYRIGHT 2025 BY THE REALTORS® ASSOCIATION OF EDMONTON. ALL RIGHTS RESERVED. Trademarks are owned or controlled by the Canadian Real Estate Association (CREA) and identify real estate professionals who are members of CREA (REALTOR®, REALTORS®) and/or the quality of services they provide (MLS®, Multiple Listing Service®)